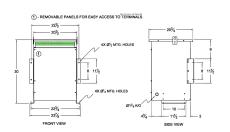

#### **SCHEMATIC/DIAGRAM AND DIMENSION PICTURES**

Three Phase Isolation Transformer with a capacity of 30kVA, transforming 115 Volts to 600Y/347 Volts