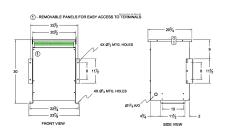

#### **SCHEMATIC/DIAGRAM AND DIMENSION PICTURES**

Three Phase Isolation Transformer with a capacity of 30kVA, transforming 240 Volts to 600Y/347 Volts