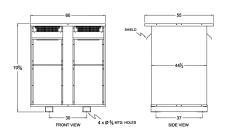

#### **SCHEMATIC/DIAGRAM AND DIMENSION PICTURES**

Three Phase Autotransformer with a capacity of 2000kVA, transforming 600Y Volts to 415Y Volts

### **PRODUCT SPECIFICATIONS**

| PRODUCT SPECIFICATIONS     |                                                                                      |
|----------------------------|--------------------------------------------------------------------------------------|
| Weight                     | 4175 lbs                                                                             |
| Phases                     | <u>3</u>                                                                             |
| kVA                        | 2000                                                                                 |
| Connection                 | 3PhA-NT-1                                                                            |
| Primary Voltage            | 600                                                                                  |
| Primary Max Current        | <u>1924.5A</u>                                                                       |
| Primary Markings           | H1-H2-H3                                                                             |
| Primary Terminals          | Pads                                                                                 |
| Secondary Voltage          | 415                                                                                  |
| Secondary Max Current      | 2782.4A                                                                              |
| Secondary Markings         | <u>X1-X2-X3</u>                                                                      |
| Secondary Terminals        | Pads                                                                                 |
| Primary Taps               | N/A                                                                                  |
| Conductor Material         | Aluminum                                                                             |
| Insulation Class           | 220°C (Class H)                                                                      |
| BIL (Insulation) Level     | <u>10kV</u>                                                                          |
| Efficiency (@35% Load) %   | N/A                                                                                  |
| Impedance Range            | 1.0 - 3.0%                                                                           |
| Sound (db)                 | 62                                                                                   |
| Enclosure Type             | NEMA 3R Indoor                                                                       |
| Enclosure Size             | E3R-11                                                                               |
| Finish/Colour              | Polyester Powder Coat - ANSI/ASA 61 Grey                                             |
| Standards & Certifications | CSA Certified File No. LR34493, UL Listed File No. E108255, ISO 9001:2015 Registered |