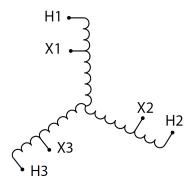

#### **SCHEMATIC/DIAGRAM AND DIMENSION PICTURES**

Three Phase Autotransformer with a capacity of 2000kVA, transforming 600Y Volts to 415Y Volts

### **PRODUCT SPECIFICATIONS**

| PRODUCT SPECIFICATIONS     |                                                                                      |
|----------------------------|--------------------------------------------------------------------------------------|
| Weight                     | 4175 lbs                                                                             |
| Phases                     | <u>3</u>                                                                             |
| kVA                        | 2000                                                                                 |
| Connection                 | 3PhA-NT-1                                                                            |
| Primary Voltage            | 600                                                                                  |
| Primary Max Current        | <u>1924.5A</u>                                                                       |
| Primary Markings           | H1-H2-H3                                                                             |
| Primary Terminals          | Pads                                                                                 |
| Secondary Voltage          | 415                                                                                  |
| Secondary Max Current      | 2782.4A                                                                              |
| Secondary Markings         | <u>X1-X2-X3</u>                                                                      |
| Secondary Terminals        | Pads                                                                                 |
| Primary Taps               | N/A                                                                                  |
| Conductor Material         | Aluminum                                                                             |
| Insulation Class           | 220°C (Class H)                                                                      |
| BIL (Insulation) Level     | <u>10kV</u>                                                                          |
| Efficiency (@35% Load) %   | N/A                                                                                  |
| Impedance Range            | 1.0 - 3.0%                                                                           |
| Sound (db)                 | 62                                                                                   |
| Enclosure Type             | NEMA 3R Indoor                                                                       |
| Enclosure Size             | E3R-11                                                                               |
| Finish/Colour              | Polyester Powder Coat - ANSI/ASA 61 Grey                                             |
| Standards & Certifications | CSA Certified File No. LR34493, UL Listed File No. E108255, ISO 9001:2015 Registered |