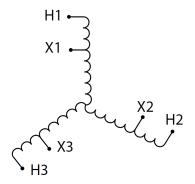

#### **SCHEMATIC/DIAGRAM AND DIMENSION PICTURES**

Three Phase Autotransformer with a capacity of 2000kVA, transforming 600Y Volts to 415Y Volts

#### **PRODUCT SPECIFICATIONS**

| PRODUCT SPECIFICATIONS     |                                                                                      |
|----------------------------|--------------------------------------------------------------------------------------|
| Weight                     | 4175 lbs                                                                             |
| Phases                     | <u>3</u>                                                                             |
| kVA                        | 2000                                                                                 |
| Connection                 | 3PhA-NT-1                                                                            |
| Primary Voltage            | 600                                                                                  |
| Primary Max Current        | <u>1924.5A</u>                                                                       |
| Primary Markings           | H1-H2-H3                                                                             |
| Primary Terminals          | Pads                                                                                 |
| Secondary Voltage          | 415                                                                                  |
| Secondary Max Current      | 2782.4A                                                                              |
| Secondary Markings         | <u>X1-X2-X3</u>                                                                      |
| Secondary Terminals        | Pads                                                                                 |
| Primary Taps               | N/A                                                                                  |
| Conductor Material         | Aluminum                                                                             |
| Insulation Class           | 220°C (Class H)                                                                      |
| BIL (Insulation) Level     | <u>10kV</u>                                                                          |
| Efficiency (@35% Load) %   | N/A                                                                                  |
| Impedance Range            | 1.0 - 3.0%                                                                           |
| Sound (db)                 | 62                                                                                   |
| Enclosure Type             | NEMA 3R Indoor                                                                       |
| Enclosure Size             | E3R-11                                                                               |
| Finish/Colour              | Polyester Powder Coat - ANSI/ASA 61 Grey                                             |
| Standards & Certifications | CSA Certified File No. LR34493, UL Listed File No. E108255, ISO 9001:2015 Registered |