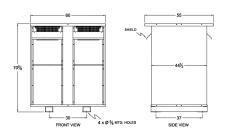

#### **SCHEMATIC/DIAGRAM AND DIMENSION PICTURES**

Three Phase Autotransformer with a capacity of 2000kVA, transforming 600Y Volts to 415Y Volts