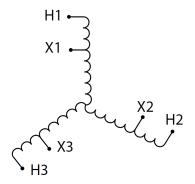

#### **SCHEMATIC/DIAGRAM AND DIMENSION PICTURES**

Three Phase Autotransformer with a capacity of 2000kVA, transforming 600Y Volts to 415Y Volts

#### PRODUCT SPECIFICATIONS

| PRODUCT SPECIFICATIONS     |                                                                                      |
|----------------------------|--------------------------------------------------------------------------------------|
| Weight                     | 4175 lbs                                                                             |
| Phases                     | <u>3</u>                                                                             |
| kVA                        | 2000                                                                                 |
| Connection                 | 3PhA-NT-1                                                                            |
| Primary Voltage            | 600                                                                                  |
| Primary Max Current        | <u>1924.5A</u>                                                                       |
| Primary Markings           | H1-H2-H3                                                                             |
| Primary Terminals          | <u>Pads</u>                                                                          |
| Secondary Voltage          | 415                                                                                  |
| Secondary Max Current      | 2782.4A                                                                              |
| Secondary Markings         | <u>X1-X2-X3</u>                                                                      |
| Secondary Terminals        | <u>Pads</u>                                                                          |
| Primary Taps               | N/A                                                                                  |
| Conductor Material         | Aluminum                                                                             |
| Insulation Class           | 220°C (Class H)                                                                      |
| BIL (Insulation) Level     | <u>10kV</u>                                                                          |
| Efficiency (@35% Load) %   | N/A                                                                                  |
| Impedance Range            | 1.0 - 3.0%                                                                           |
| Sound (db)                 | <u>62</u>                                                                            |
| Enclosure Type             | NEMA 3R Indoor                                                                       |
| Enclosure Size             | E3R-11                                                                               |
| Finish/Colour              | Polyester Powder Coat - ANSI/ASA 61 Grey                                             |
| Standards & Certifications | CSA Certified File No. LR34493, UL Listed File No. E108255, ISO 9001:2015 Registered |