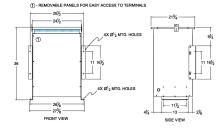

# SCHEMATIC/DIAGRAM AND DIMENSION PICTURES

Three Phase Autotransformer with a capacity of 1000kVA, transforming 220Y Volts to 208Y Volts

**OFFICIAL QUOTE** 