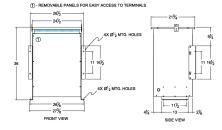

# SCHEMATIC/DIAGRAM AND DIMENSION PICTURES

Three Phase Autotransformer with a capacity of 1000kVA, transforming 220Y Volts to 208Y Volts

**OFFICIAL QUOTE** 

#### **PRODUCT SPECIFICATIONS**

| Weight                     | 334 lbs                                                                                               |
|----------------------------|-------------------------------------------------------------------------------------------------------|
| Phases                     | <u>3</u>                                                                                              |
| kVA                        | 1000                                                                                                  |
| Connection                 | <u>3PhA-NT-1</u>                                                                                      |
| Primary Voltage            | 220                                                                                                   |
| Primary Max Current        | <u>2624.3A</u>                                                                                        |
| Primary Markings           | <u>H1-H2-H3</u>                                                                                       |
| Primary Terminals          | Pads                                                                                                  |
| Secondary Voltage          | 208                                                                                                   |
| Secondary Max Current      | <u>2775.7A</u>                                                                                        |
| Secondary Markings         | <u>X1-X2-X3</u>                                                                                       |
| Secondary Terminals        | Pads                                                                                                  |
| Primary Taps               | N/A                                                                                                   |
| Conductor Material         | Aluminum                                                                                              |
| Insulation Class           | <u>220°C (Class H)</u>                                                                                |
| BIL (Insulation) Level     | <u>10kV</u>                                                                                           |
| Efficiency (@35% Load) %   | <u>N/A</u>                                                                                            |
| Impedance Range            | <u>0.5 – 1.5%</u>                                                                                     |
| Sound (db)                 | <u>55</u>                                                                                             |
| Enclosure Type             | NEMA 3R Indoor                                                                                        |
| Enclosure Size             | <u>E3R-7</u>                                                                                          |
| Finish/Colour              | Polyester Powder Coat – ANSI/ASA 61 Grey                                                              |
| Standards & Certifications | <u>CSA Certified File No. LR34493, UL Listed File No. E108255, ISO 9001:2015</u><br><u>Registered</u> |