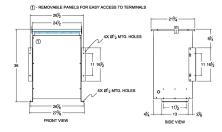

## SCHEMATIC/DIAGRAM AND DIMENSION PICTURES

Single Phase Isolation Transformer with a capacity of 75kVA, transforming 600 Volts to 277 Volts

**OFFICIAL QUOTE** 