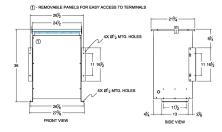

#### SCHEMATIC/DIAGRAM AND DIMENSION PICTURES

Single Phase Isolation Transformer with a capacity of 75kVA, transforming 600 Volts to 277 Volts

**OFFICIAL QUOTE** 