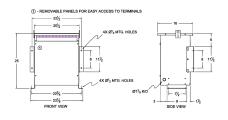

#### **SCHEMATIC/DIAGRAM AND DIMENSION PICTURES**

Three Phase Autotransformer with a capacity of 112.5kVA, transforming 200Y Volts to 240Y Volts