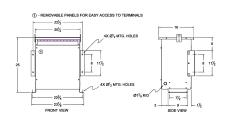

#### **SCHEMATIC/DIAGRAM AND DIMENSION PICTURES**

Three Phase Autotransformer with a capacity of 112.5kVA, transforming 200Y Volts to 240Y Volts