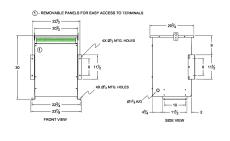

#### **SCHEMATIC/DIAGRAM AND DIMENSION PICTURES**

Three Phase Autotransformer with a capacity of 112.5kVA, transforming 415Y Volts to 240Y Volts