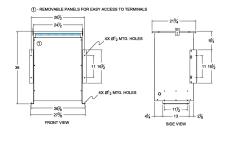

#### SCHEMATIC/DIAGRAM AND DIMENSION PICTURES

Three Phase Autotransformer with a capacity of 112.5kVA, transforming 575Y Volts to 240Y Volts