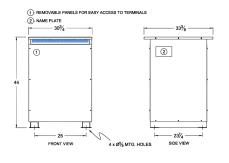

#### SCHEMATIC/DIAGRAM AND DIMENSION PICTURES

Three Phase Autotransformer with a capacity of 225kVA, transforming 208Y Volts to 480Y Volts