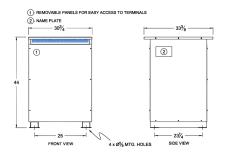

#### SCHEMATIC/DIAGRAM AND DIMENSION PICTURES

Three Phase Autotransformer with a capacity of 225kVA, transforming 208Y Volts to 480Y Volts