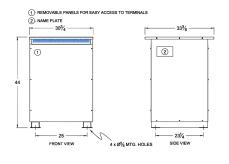

#### SCHEMATIC/DIAGRAM AND DIMENSION PICTURES

Three Phase Autotransformer with a capacity of 225kVA, transforming 208Y Volts to 480Y Volts