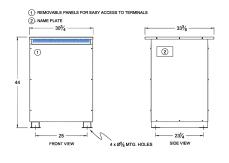

#### SCHEMATIC/DIAGRAM AND DIMENSION PICTURES

Three Phase Autotransformer with a capacity of 225kVA, transforming 208Y Volts to 480Y Volts