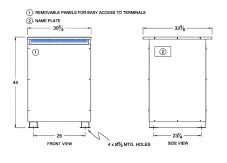

#### SCHEMATIC/DIAGRAM AND DIMENSION PICTURES

Three Phase Autotransformer with a capacity of 225kVA, transforming 208Y Volts to 480Y Volts