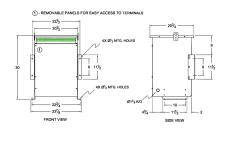

#### **SCHEMATIC/DIAGRAM AND DIMENSION PICTURES**

Three Phase Autotransformer with a capacity of 225kVA, transforming 380Y Volts to 480Y Volts