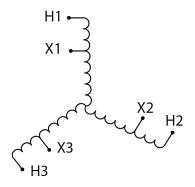

#### **SCHEMATIC/DIAGRAM AND DIMENSION PICTURES**

Three Phase Autotransformer with a capacity of 225kVA, transforming 380Y Volts to 480Y Volts

#### **PRODUCT SPECIFICATIONS**

| PRODUCT SPECIFICATIONS     |                                                                                       |
|----------------------------|---------------------------------------------------------------------------------------|
| Weight                     | 375 lbs                                                                               |
| Phases                     | <u>3</u>                                                                              |
| kVA                        | 225                                                                                   |
| Connection                 | 3PhA-NT-1                                                                             |
| Primary Voltage            | 380                                                                                   |
| Primary Max Current        | <u>341.9A</u>                                                                         |
| Primary Markings           | <u>X1-X2-X3</u>                                                                       |
| Primary Terminals          | <u>Pads</u>                                                                           |
| Secondary Voltage          | 480                                                                                   |
| Secondary Max Current      | 270.6A                                                                                |
| Secondary Markings         | <u>H1-H2-H3</u>                                                                       |
| Secondary Terminals        | 600MCM-2                                                                              |
| Primary Taps               | N/A                                                                                   |
| Conductor Material         | Copper                                                                                |
| Insulation Class           | 220°C (Class H)                                                                       |
| BIL (Insulation) Level     | <u>10kV</u>                                                                           |
| Efficiency (@35% Load) %   | N/A                                                                                   |
| Impedance Range            | 1.0 - 3.0%                                                                            |
| Sound (db)                 | 45                                                                                    |
| Enclosure Type             | NEMA 3R Indoor                                                                        |
| Enclosure Size             | <u>E3R-6</u>                                                                          |
| Finish/Colour              | Polyester Powder Coat – ANSI/ASA 61 Grey                                              |
| Standards & Certifications | CSA Certified File No. LR34493, UL Listed File No. E108255, ISO 9001:2015  Registered |