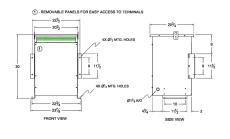

#### **SCHEMATIC/DIAGRAM AND DIMENSION PICTURES**

Three Phase Autotransformer with a capacity of 225kVA, transforming 380Y Volts to 480Y Volts