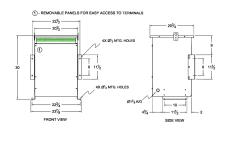

### **SCHEMATIC/DIAGRAM AND DIMENSION PICTURES**

Three Phase Autotransformer with a capacity of 225kVA, transforming 550Y Volts to 480Y Volts