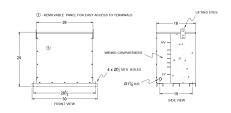

## **OFFICIAL QUOTE**

## RA225J-H/EP





# RA225J-H/EP

\$5,974.98 USD

SKU: 358f84300c69

**Categories:** Encapsulated Autotransformer

# SCHEMATIC/DIAGRAM AND DIMENSION PICTURES





#### **PRODUCT SPECIFICATIONS**

| Weight          | 830 lbs          |
|-----------------|------------------|
| Phases          | 3                |
| kVA             | 225              |
| Connection      | <u>3PhA-NT-1</u> |
| Primary Voltage | 600              |



## **OFFICIAL QUOTE**

## RA225J-H/EP



| Primary Max Current        | 216.5A                                                                               |
|----------------------------|--------------------------------------------------------------------------------------|
| Primary Markings           | <u>H1-H2-H3</u>                                                                      |
| Primary Terminals          | 600MCM-2                                                                             |
| Secondary V