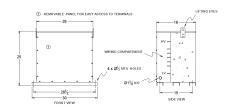

# **OFFICIAL QUOTE**

#### RA225J-H/EP





# RA225J-H/EP

\$5,974.98 USD

SKU: 358f84300c69

**Categories:** Encapsulated Autotransformer

### SCHEMATIC/DIAGRAM AND DIMENSION PICTURES





#### **PRODUCT SPECIFICATIONS**

| Weight          | 830 lbs   |
|-----------------|-----------|
| Phases          | 3         |
| kVA             | 225       |
| Connection      | 3PhA-NT-1 |
| Primary Voltage | 600       |



# **OFFICIAL QUOTE**

#### RA225J-H/EP



| Primary Max Current        | <u>216.5A</u>                                                                        |
|----------------------------|--------------------------------------------------------------------------------------|
| Primary Markings           | <u>H1-H2-H3</u>                                                                      |
| Primary Terminals          | 600MCM-2                                                                             |
| Secondary Voltage          | 480