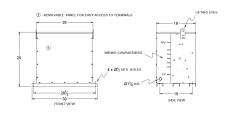

### SCHEMATIC/DIAGRAM AND DIMENSION PICTURES

#### **PRODUCT SPECIFICATIONS**

| Weight          | 830 lbs          |
|-----------------|------------------|
| Phases          | 3                |
| kVA             | 225              |
| Connection      | <u>3PhA-NT-1</u> |
| Primary Voltage | 600              |

#### RA225J-H/EP

| Primary Max Current        | <u>216.5A</u>                                                                        |
|----------------------------|--------------------------------------------------------------------------------------|
| Primary Markings           | <u>H1-H2-H3</u>                                                                      |
| Primary Terminals          | 600MCM-2                                                                             |
| Secondary Voltage          | 480                                                                                  |
| Secondary Max Current      | 270.6A                                                                               |
| Secondary Markings         | <u>X1-X2-X3</u>                                                                      |
| Secondary Terminals        | 600MCM-2                                                                             |
| Primary Taps               | N/A                                                                                  |
| Conductor Material         | <u>Aluminum</u>                                                                      |
| Insuation Class            | 200°C                                                                                |
| BIL (Insulation) Level     | <u>10kV</u>                                                                          |
| Impedance                  | 0.5 - 1.5%                                                                           |
| Sound (db)                 | <u>50</u>                                                                            |
| Enclosure Type             | NEMA 3R Indoor                                                                       |
| Enclosure                  | <u>E3R-3PEP-6</u>                                                                    |
| Finish                     | Polyster Powder Coat – ANSI/ASA 61 Grey                                              |
| Standards & Certifications | CSA Certified File No. LR34493, UL Listed File No. E108255, ISO 9001:2015 Registered |