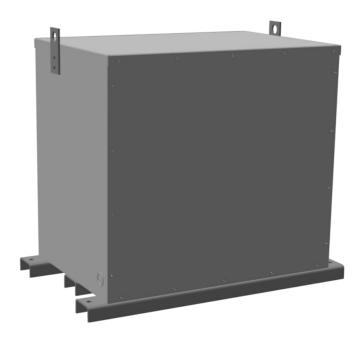

### SCHEMATIC/DIAGRAM AND DIMENSION PICTURES

#### **PRODUCT SPECIFICATIONS**

| Weight          | 830 lbs          |
|-----------------|------------------|
| Phases          | 3                |
| kVA             | 225              |
| Connection      | <u>3PhA-NT-1</u> |
| Primary Voltage | 600              |

#### RA225J-H/EP

| Primary Max Current        | <u>216.5A</u>                                                                        |
|----------------------------|--------------------------------------------------------------------------------------|
| Primary Markings           | <u>H1-H2-H3</u>                                                                      |
| Primary Terminals          | 600MCM-2                                                                             |
| Secondary Voltage          | 480                                                                                  |
| Secondary Max Current      | 270.6A                                                                               |
| Secondary Markings         | <u>X1-X2-X3</u>                                                                      |
| Secondary Terminals        | 600MCM-2                                                                             |
| Primary Taps               | N/A                                                                                  |
| Conductor Material         | <u>Aluminum</u>                                                                      |
| Insuation Class            | 200°C                                                                                |
| BIL (Insulation) Level     | <u>10kV</u>                                                                          |
| Impedance                  | 0.5 - 1.5%                                                                           |
| Sound (db)                 | <u>50</u>                                                                            |
| Enclosure Type             | NEMA 3R Indoor                                                                       |
| Enclosure                  | <u>E3R-3PEP-6</u>                                                                    |
| Finish                     | Polyster Powder Coat – ANSI/ASA 61 Grey                                              |
| Standards & Certifications | CSA Certified File No. LR34493, UL Listed File No. E108255, ISO 9001:2015 Registered |