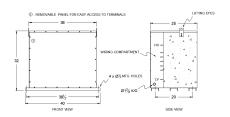

#### **SCHEMATIC/DIAGRAM AND DIMENSION PICTURES**

Three Phase Encapsulated Isolation Transformer with a capacity of 112.5kVA, transforming 480 Volts to 240Y/139 Volts

## **PRODUCT SPECIFICATIONS**

| PRODUCT SPECIFICATIONS     |                                                                                      |
|----------------------------|--------------------------------------------------------------------------------------|
| Weight                     | 1365 lbs                                                                             |
| Phases                     | 3                                                                                    |
| kVA                        | 112.5                                                                                |
| Connection                 | 3Ph-DY-5T-SD                                                                         |
| Primary Voltage            | 480                                                                                  |
| Primary Max Current        | <u>135.3A</u>                                                                        |
| Primary Markings           | H1-H2-3                                                                              |
| Primary Terminals          | 300MCM-6                                                                             |
| Secondary Voltage          | 240Y/139                                                                             |
| Secondary Max Current      | 270.6A                                                                               |
| Secondary Markings         | <u>X0-X1-X2-X3</u>                                                                   |
| Secondary Terminals        | 600MCM-2                                                                             |
| Primary Taps               | +/- 2 x 2.5%                                                                         |
| Conductor Material         | Aluminum                                                                             |
| BIL (Insulation) Level     | <u>10kV</u>                                                                          |
| Efficiency (@35% Load) %   | N/A                                                                                  |
| Impedance Range            | <u>1.5 - 3.5%</u>                                                                    |
| Sound (db)                 | <u>50</u>                                                                            |
| Enclosure Type             | NEMA 3R Indoor                                                                       |
| Enclosure Size             | <u>E3R-3PEP-8</u>                                                                    |
| Finish/Colour              | Polyester Powder Coat - ANSI/ASA 61 Grey                                             |
| Standards & Certifications | CSA Certified File No. LR34493, UL Listed File No. E108255, ISO 9001:2015 Registered |
| Country/Manufacturer       | Canada/RPM                                                                           |