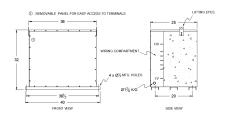

#### **SCHEMATIC/DIAGRAM AND DIMENSION PICTURES**

Three Phase Encapsulated Isolation Transformer with a capacity of 112.5kVA, transforming 480 Volts to 240Y/139 Volts