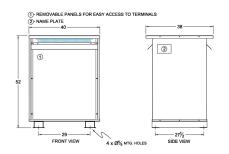

#### SCHEMATIC/DIAGRAM AND DIMENSION PICTURES

Three Phase Isolation Transformer with a capacity of 225kVA, transforming 208 Volts to 480Y/277 Volts