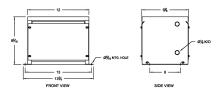

#### **SCHEMATIC/DIAGRAM AND DIMENSION PICTURES**

Single Phase Isolation Transformer with a capacity of 3kVA, transforming 460 Volts to 115/230 Volts