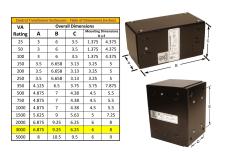

#### SCHEMATIC/DIAGRAM AND DIMENSION PICTURES

Single Phase Control Transformer with a capacity of 3000VA, transforming 600 Volts to 120/240 Volts