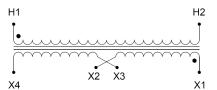

#### SCHEMATIC/DIAGRAM AND DIMENSION PICTURES

Single Phase Control Transformer with a capacity of 3000VA, transforming 600 Volts to 120/240 Volts

### **PRODUCT SPECIFICATIONS**

| PRODUCT SPECIFICATIONS     |                                                                                      |
|----------------------------|--------------------------------------------------------------------------------------|
| Weight                     | 70 lbs                                                                               |
| Phases                     | 1                                                                                    |
| Connection                 | 1Ph-CT-SD-SD                                                                         |
| Primary Voltage            | 600                                                                                  |
| Primary Max Current        | <u>5A</u>                                                                            |
| Primary Markings           | <u>H1-H2</u>                                                                         |
| Primary Terminals          | <u>Leads</u>                                                                         |
| Secondary Voltage          | 120/240                                                                              |
| Secondary Max Current      | 25A                                                                                  |
| Secondary Markings         | <u>X1-X2-X3-X4</u>                                                                   |
| Secondary Terminals        | <u>Leads</u>                                                                         |
| Primary Taps               | N/A                                                                                  |
| Conductor Material         | Copper                                                                               |
| Temperatue Rise            | <u>115°C</u>                                                                         |
| Insuation Class            | 180°C (Class F)                                                                      |
| BIL (Insulation) Level     | <u>10kV</u>                                                                          |
| Efficiency (@35% Load) %   | N/A                                                                                  |
| Impedance Range            | <u>5.0 - 7.0%</u>                                                                    |
| Sound (db)                 | 40                                                                                   |
| Enclosure Type             | Type-1 Indoor                                                                        |
| Enclosure Size             | See Enclosure Chart                                                                  |
| Finish/Colour              | Semigloss - Black                                                                    |
| Standards & Certifications | CSA Certified File No. LR34493, UL Listed File No. E110286, ISO 9001:2015 Registered |