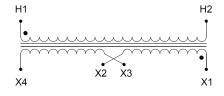

#### SCHEMATIC/DIAGRAM AND DIMENSION PICTURES

Single Phase Control Transformer with a capacity of 3000VA, transforming 600 Volts to 120/240 Volts

**OFFICIAL QUOTE** 

#### **PRODUCT SPECIFICATIONS**

| Weight                     | 70 lbs                                                                                  |
|----------------------------|-----------------------------------------------------------------------------------------|
| Phases                     | 1                                                                                       |
| Connection                 | 1Ph-CT-SD-SD                                                                            |
| Primary Voltage            | <u>600</u>                                                                              |
| Primary Max Current        | <u>5A</u>                                                                               |
| Primary Markings           | <u>H1-H2</u>                                                                            |
| Primary Terminals          | <u>Leads</u>                                                                            |
| Secondary Voltage          | <u>120/240</u>                                                                          |
| Secondary Max Current      | <u>25A</u>                                                                              |
| Secondary Markings         | <u>X1-X2-X3-X4</u>                                                                      |
| Secondary Terminals        | <u>Leads</u>                                                                            |
| Primary Taps               | <u>N/A</u>                                                                              |
| Conductor Material         | <u>Copper</u>                                                                           |
| Temperatue Rise            | <u>115°C</u>                                                                            |
| Insuation Class            | <u>180°C (Class F)</u>                                                                  |
| BIL (Insulation) Level     | <u>10kV</u>                                                                             |
| Efficiency (@35% Load) %   | <u>N/A</u>                                                                              |
| Impedance Range            | <u>5.0 – 7.0%</u>                                                                       |
| Sound (db)                 | <u>40</u>                                                                               |
| Enclosure Type             | <u>Type-1 Indoor</u>                                                                    |
| Enclosure Size             | See Enclosure Chart                                                                     |
| Finish/Colour              | <u>Semigloss – Black</u>                                                                |
| Standards & Certifications | CSA Certified File No. LR34493, UL Listed File No. E110286, ISO 9001:2015<br>Registered |