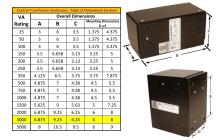

#### SCHEMATIC/DIAGRAM AND DIMENSION PICTURES

Single Phase Control Transformer with a capacity of 3000VA, transforming 600 Volts to 120/240 Volts

**OFFICIAL QUOTE** 

#### **PRODUCT SPECIFICATIONS**

| Weight                     | 70 lbs                                                                                  |
|----------------------------|-----------------------------------------------------------------------------------------|
| Phases                     | 1                                                                                       |
| Connection                 | 1Ph-CT-SD-SD                                                                            |
| Primary Voltage            | <u>600</u>                                                                              |
| Primary Max Current        | <u>5A</u>                                                                               |
| Primary Markings           | <u>H1-H2</u>                                                                            |
| Primary Terminals          | <u>Leads</u>                                                                            |
| Secondary Voltage          | <u>120/240</u>                                                                          |
| Secondary Max Current      | <u>25A</u>                                                                              |
| Secondary Markings         | <u>X1-X2-X3-X4</u>                                                                      |
| Secondary Terminals        | <u>Leads</u>                                                                            |
| Primary Taps               | <u>N/A</u>                                                                              |
| Conductor Material         | <u>Copper</u>                                                                           |
| Temperatue Rise            | <u>115°C</u>                                                                            |
| Insuation Class            | <u>180°C (Class F)</u>                                                                  |
| BIL (Insulation) Level     | <u>10kV</u>                                                                             |
| Efficiency (@35% Load) %   | <u>N/A</u>                                                                              |
| Impedance Range            | <u>5.0 – 7.0%</u>                                                                       |
| Sound (db)                 | <u>40</u>                                                                               |
| Enclosure Type             | <u>Type-1 Indoor</u>                                                                    |
| Enclosure Size             | See Enclosure Chart                                                                     |
| Finish/Colour              | <u>Semigloss – Black</u>                                                                |
| Standards & Certifications | CSA Certified File No. LR34493, UL Listed File No. E110286, ISO 9001:2015<br>Registered |