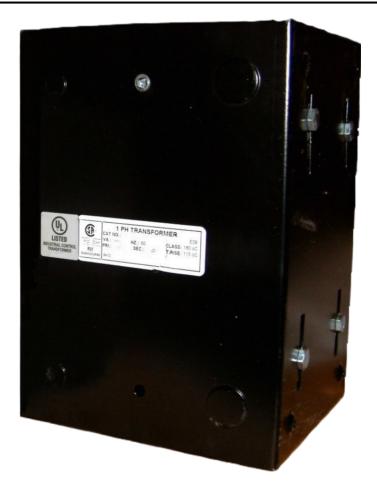

# \$773.25 USD

Single Phase Control Transformer with a capacity of 3000VA, transforming 600 Volts to 120/240 Volts

SKU: CE3000J-K Categories: <u>Control Transformers</u>

#### SCHEMATIC/DIAGRAM AND DIMENSION PICTURES

Single Phase Control Transformer with a capacity of 3000VA, transforming 600 Volts to 120/240 Volts

**OFFICIAL QUOTE** 