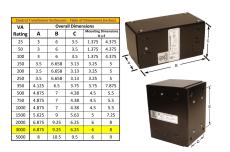

#### **SCHEMATIC/DIAGRAM AND DIMENSION PICTURES**

Single Phase Control Transformer with a capacity of 3000VA, transforming 600 Volts to 120/240 Volts