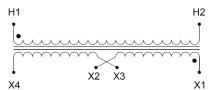

#### **SCHEMATIC/DIAGRAM AND DIMENSION PICTURES**

Single Phase Control Transformer with a capacity of 3000VA, transforming 600 Volts to 120/240 Volts

### **PRODUCT SPECIFICATIONS**

| PRODUCT SPECIFICATIONS     |                                                                                      |
|----------------------------|--------------------------------------------------------------------------------------|
| Weight                     | 70 lbs                                                                               |
| Phases                     | 1                                                                                    |
| Connection                 | 1Ph-CT-SD-SD                                                                         |
| Primary Voltage            | 600                                                                                  |
| Primary Max Current        | <u>5A</u>                                                                            |
| Primary Markings           | <u>H1-H2</u>                                                                         |
| Primary Terminals          | <u>Leads</u>                                                                         |
| Secondary Voltage          | 120/240                                                                              |
| Secondary Max Current      | 25A                                                                                  |
| Secondary Markings         | <u>X1-X2-X3-X4</u>                                                                   |
| Secondary Terminals        | <u>Leads</u>                                                                         |
| Primary Taps               | N/A                                                                                  |
| Conductor Material         | Copper                                                                               |
| Temperatue Rise            | <u>115°C</u>                                                                         |
| Insuation Class            | 180°C (Class F)                                                                      |
| BIL (Insulation) Level     | <u>10kV</u>                                                                          |
| Efficiency (@35% Load) %   | N/A                                                                                  |
| Impedance Range            | <u>5.0 - 7.0%</u>                                                                    |
| Sound (db)                 | 40                                                                                   |
| Enclosure Type             | Type-1 Indoor                                                                        |
| Enclosure Size             | See Enclosure Chart                                                                  |
| Finish/Colour              | Semigloss - Black                                                                    |
| Standards & Certifications | CSA Certified File No. LR34493, UL Listed File No. E110286, ISO 9001:2015 Registered |