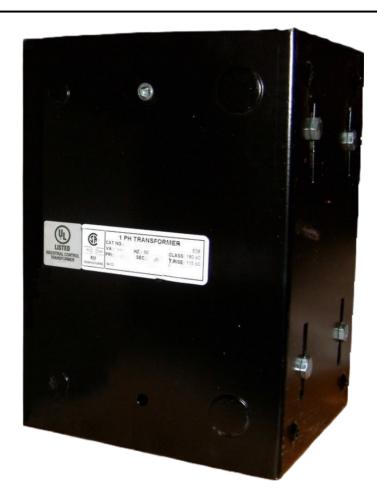

## 3000VA 600 VOLTS TO 120/240 VOLTS SINGLE PHASE CONTROL TRANSFORMER

\$1,059.24 CAD

Single Phase Control Transformer with a capacity of 3000VA, transforming 600 Volts to 120/240 Volts

**SKU:** CE3000J-K

#### **SCHEMATIC/DIAGRAM AND DIMENSION PICTURES**

Single Phase Control Transformer with a capacity of 3000VA, transforming 600 Volts to 120/240 Volts

### **PRODUCT SPECIFICATIONS**

| PRODUCT SPECIFICATIONS     |                                                                                      |
|----------------------------|--------------------------------------------------------------------------------------|
| Weight                     | 70 lbs                                                                               |
| Phases                     | 1                                                                                    |
| Connection                 | 1Ph-CT-SD-SD                                                                         |
| Primary Voltage            | 600                                                                                  |
| Primary Max Current        | <u>5A</u>                                                                            |
| Primary Markings           | <u>H1-H2</u>                                                                         |
| Primary Terminals          | <u>Leads</u>                                                                         |
| Secondary Voltage          | 120/240                                                                              |
| Secondary Max Current      | 25A                                                                                  |
| Secondary Markings         | <u>X1-X2-X3-X4</u>                                                                   |
| Secondary Terminals        | <u>Leads</u>                                                                         |
| Primary Taps               | N/A                                                                                  |
| Conductor Material         | Copper                                                                               |
| Temperatue Rise            | <u>115°C</u>                                                                         |
| Insuation Class            | 180°C (Class F)                                                                      |
| BIL (Insulation) Level     | <u>10kV</u>                                                                          |
| Efficiency (@35% Load) %   | N/A                                                                                  |
| Impedance Range            | <u>5.0 - 7.0%</u>                                                                    |
| Sound (db)                 | 40                                                                                   |
| Enclosure Type             | Type-1 Indoor                                                                        |
| Enclosure Size             | See Enclosure Chart                                                                  |
| Finish/Colour              | Semigloss - Black                                                                    |
| Standards & Certifications | CSA Certified File No. LR34493, UL Listed File No. E110286, ISO 9001:2015 Registered |