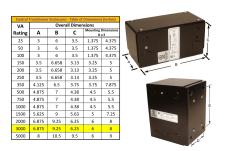

#### **SCHEMATIC/DIAGRAM AND DIMENSION PICTURES**

Single Phase Control Transformer with a capacity of 3000VA, transforming 600 Volts to 120/240 Volts

# 3000VA 600 VOLTS TO 120/240 VOLTS SINGLE PHASE CONTROL TRANSFORMER

| VA                   | 3000       |
|----------------------|------------|
| Country/Manufacturer | Canada/RPM |