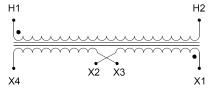

#### **SCHEMATIC/DIAGRAM AND DIMENSION PICTURES**

Single Phase Control Transformer with a capacity of 3000VA, transforming 600 Volts to 120/240 Volts

### **PRODUCT SPECIFICATIONS**

| PRODUCT SPECIFICATIONS     |                                                                                      |
|----------------------------|--------------------------------------------------------------------------------------|
| Weight                     | 70 lbs                                                                               |
| Phases                     | 1                                                                                    |
| Connection                 | 1Ph-CT-SD-SD                                                                         |
| Primary Voltage            | 600                                                                                  |
| Primary Max Current        | <u>5A</u>                                                                            |
| Primary Markings           | <u>H1-H2</u>                                                                         |
| Primary Terminals          | <u>Leads</u>                                                                         |
| Secondary Voltage          | 120/240                                                                              |
| Secondary Max Current      | 25A                                                                                  |
| Secondary Markings         | <u>X1-X2-X3-X4</u>                                                                   |
| Secondary Terminals        | <u>Leads</u>                                                                         |
| Primary Taps               | N/A                                                                                  |
| Conductor Material         | Copper                                                                               |
| Temperatue Rise            | <u>115°C</u>                                                                         |
| Insuation Class            | 180°C (Class F)                                                                      |
| BIL (Insulation) Level     | <u>10kV</u>                                                                          |
| Efficiency (@35% Load) %   | N/A                                                                                  |
| Impedance Range            | <u>5.0 - 7.0%</u>                                                                    |
| Sound (db)                 | 40                                                                                   |
| Enclosure Type             | Type-1 Indoor                                                                        |
| Enclosure Size             | See Enclosure Chart                                                                  |
| Finish/Colour              | Semigloss - Black                                                                    |
| Standards & Certifications | CSA Certified File No. LR34493, UL Listed File No. E110286, ISO 9001:2015 Registered |