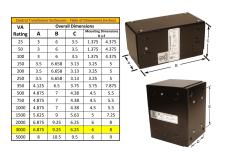

#### SCHEMATIC/DIAGRAM AND DIMENSION PICTURES

Single Phase Control Transformer with a capacity of 3000VA, transforming 600 Volts to 120/240 Volts

### **PRODUCT SPECIFICATIONS**

| PRODUCT SPECIFICATIONS     |                                                                                      |
|----------------------------|--------------------------------------------------------------------------------------|
| Weight                     | 70 lbs                                                                               |
| Phases                     | 1                                                                                    |
| Connection                 | 1Ph-CT-SD-SD                                                                         |
| Primary Voltage            | 600                                                                                  |
| Primary Max Current        | <u>5A</u>                                                                            |
| Primary Markings           | <u>H1-H2</u>                                                                         |
| Primary Terminals          | <u>Leads</u>                                                                         |
| Secondary Voltage          | 120/240                                                                              |
| Secondary Max Current      | 25A                                                                                  |
| Secondary Markings         | <u>X1-X2-X3-X4</u>                                                                   |
| Secondary Terminals        | <u>Leads</u>                                                                         |
| Primary Taps               | N/A                                                                                  |
| Conductor Material         | Copper                                                                               |
| Temperatue Rise            | <u>115°C</u>                                                                         |
| Insuation Class            | 180°C (Class F)                                                                      |
| BIL (Insulation) Level     | <u>10kV</u>                                                                          |
| Efficiency (@35% Load) %   | N/A                                                                                  |
| Impedance Range            | <u>5.0 - 7.0%</u>                                                                    |
| Sound (db)                 | 40                                                                                   |
| Enclosure Type             | Type-1 Indoor                                                                        |
| Enclosure Size             | See Enclosure Chart                                                                  |
| Finish/Colour              | Semigloss - Black                                                                    |
| Standards & Certifications | CSA Certified File No. LR34493, UL Listed File No. E110286, ISO 9001:2015 Registered |