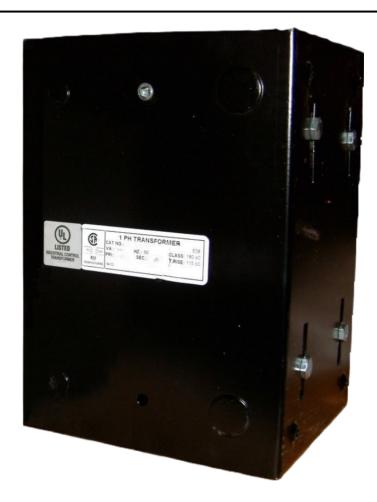

#### SCHEMATIC/DIAGRAM AND DIMENSION PICTURES

Single Phase Control Transformer with a capacity of 3000VA, transforming 600 Volts to 120/240 Volts

### **PRODUCT SPECIFICATIONS**

| PRODUCT SPECIFICATIONS     |                                                                                      |
|----------------------------|--------------------------------------------------------------------------------------|
| Weight                     | 70 lbs                                                                               |
| Phases                     | 1                                                                                    |
| Connection                 | 1Ph-CT-SD-SD                                                                         |
| Primary Voltage            | 600                                                                                  |
| Primary Max Current        | <u>5A</u>                                                                            |
| Primary Markings           | <u>H1-H2</u>                                                                         |
| Primary Terminals          | <u>Leads</u>                                                                         |
| Secondary Voltage          | 120/240                                                                              |
| Secondary Max Current      | 25A                                                                                  |
| Secondary Markings         | <u>X1-X2-X3-X4</u>                                                                   |
| Secondary Terminals        | <u>Leads</u>                                                                         |
| Primary Taps               | N/A                                                                                  |
| Conductor Material         | Copper                                                                               |
| Temperatue Rise            | <u>115°C</u>                                                                         |
| Insuation Class            | 180°C (Class F)                                                                      |
| BIL (Insulation) Level     | <u>10kV</u>                                                                          |
| Efficiency (@35% Load) %   | N/A                                                                                  |
| Impedance Range            | <u>5.0 - 7.0%</u>                                                                    |
| Sound (db)                 | 40                                                                                   |
| Enclosure Type             | Type-1 Indoor                                                                        |
| Enclosure Size             | See Enclosure Chart                                                                  |
| Finish/Colour              | Semigloss - Black                                                                    |
| Standards & Certifications | CSA Certified File No. LR34493, UL Listed File No. E110286, ISO 9001:2015 Registered |