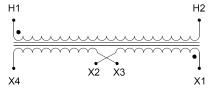

#### SCHEMATIC/DIAGRAM AND DIMENSION PICTURES

Single Phase Control Transformer with a capacity of 3000VA, transforming 600 Volts to 120/240 Volts

### **PRODUCT SPECIFICATIONS**

| PRODUCT SPECIFICATIONS     |                                                                                      |
|----------------------------|--------------------------------------------------------------------------------------|
| Weight                     | 70 lbs                                                                               |
| Phases                     | 1                                                                                    |
| Connection                 | 1Ph-CT-SD-SD                                                                         |
| Primary Voltage            | 600                                                                                  |
| Primary Max Current        | <u>5A</u>                                                                            |
| Primary Markings           | <u>H1-H2</u>                                                                         |
| Primary Terminals          | <u>Leads</u>                                                                         |
| Secondary Voltage          | 120/240                                                                              |
| Secondary Max Current      | 25A                                                                                  |
| Secondary Markings         | <u>X1-X2-X3-X4</u>                                                                   |
| Secondary Terminals        | <u>Leads</u>                                                                         |
| Primary Taps               | N/A                                                                                  |
| Conductor Material         | Copper                                                                               |
| Temperatue Rise            | <u>115°C</u>                                                                         |
| Insuation Class            | 180°C (Class F)                                                                      |
| BIL (Insulation) Level     | <u>10kV</u>                                                                          |
| Efficiency (@35% Load) %   | N/A                                                                                  |
| Impedance Range            | <u>5.0 - 7.0%</u>                                                                    |
| Sound (db)                 | 40                                                                                   |
| Enclosure Type             | Type-1 Indoor                                                                        |
| Enclosure Size             | See Enclosure Chart                                                                  |
| Finish/Colour              | Semigloss - Black                                                                    |
| Standards & Certifications | CSA Certified File No. LR34493, UL Listed File No. E110286, ISO 9001:2015 Registered |