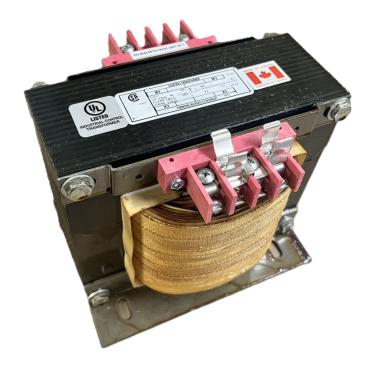

#### **SCHEMATIC/DIAGRAM AND DIMENSION PICTURES**

Single Phase Control Transformer with a capacity of 3000VA, transforming 240/480 Volts to 120/240 Volts