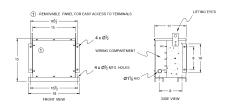

### **OFFICIAL QUOTE**

#### RC9H-B/EP





# RC9H-B/EP

\$1,862.00 CAD

SKU: 265799b419f3

**Categories:** Encapsulated Autotransformer

#### **SCHEMATIC/DIAGRAM AND DIMENSION PICTURES**





#### **PRODUCT SPECIFICATIONS**

| Weight     | 260 lbs          |
|------------|------------------|
| Phases     | <u>3</u>         |
| kVA        | 9                |
| Connection | <u>3PhA-NT-1</u> |



## **OFFICIAL QUOTE**

#### RC9H-B/EP



| Primary Voltage            | 480                                                                                  |
|----------------------------|--------------------------------------------------------------------------------------|
| Primary Max Current        | 10.8A                                                                                |
| Primary Markings           | <u>H1-H2-H3</u>                                                                      |
| Primary Terminals          | #2-14 AWG