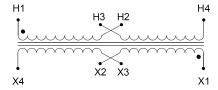

#### **SCHEMATIC/DIAGRAM AND DIMENSION PICTURES**

Single Phase Control Transformer with a capacity of 3000VA, transforming 240/480 Volts to 120/240 Volts

### **PRODUCT SPECIFICATIONS**

| Weight                     | 110 lbs                                                                              |
|----------------------------|--------------------------------------------------------------------------------------|
| Phases                     | 1                                                                                    |
| Connection                 | 1Ph-CT-DD-SD                                                                         |
| Primary Voltage            | 240/480                                                                              |
| Primary Max Current        | 12.5A                                                                                |
| Primary Markings           | H1-H2-H3-H4                                                                          |
| Primary Terminals          | <u>Terminals</u>                                                                     |
| Secondary Voltage          | 120/240                                                                              |
| Secondary Max Current      | <u>25A</u>                                                                           |
| Secondary Markings         | <u>X1-X2-X3-X4</u>                                                                   |
| Secondary Terminals        | <u>Terminals</u>                                                                     |
| Primary Taps               | N/A                                                                                  |
| Conductor Material         | Copper                                                                               |
| Temperatue Rise            | <u>115°C</u>                                                                         |
| Insuation Class            | 180°C (Class F)                                                                      |
| BIL (Insulation) Level     | <u>10kV</u>                                                                          |
| Efficiency (@35% Load) %   | N/A                                                                                  |
| Impedance Range            | <u>5.0 – 7.0%</u>                                                                    |
| Sound (db)                 | 40                                                                                   |
| Enclosure Type             | Core & Coil                                                                          |
| Enclosure Size             | See Core & Coil Chart                                                                |
| Finish/Colour              | N/A                                                                                  |
| Standards & Certifications | CSA Certified File No. LR34493, UL Listed File No. E110286, ISO 9001:2015 Registered |