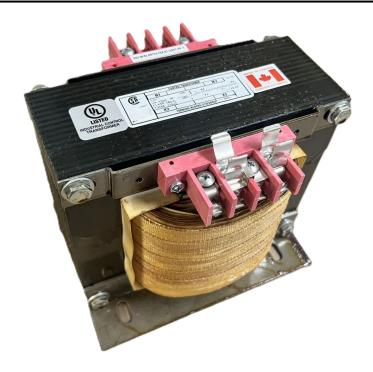

### 3000VA 240/480 VOLTS TO 120/240 VOLTS SINGLE PHASE CONTROL TRANSFORMER

\$759.96 USD

Single Phase Control Transformer with a capacity of 3000VA, transforming 240/480 Volts to 120/240 Volts

**SKU:** CS3000L-K

# 3000VA 240/480 VOLTS TO 120/240 VOLTS SINGLE PHASE CONTROL TRANSFORMER

# 3000VA 240/480 VOLTS TO 120/240 VOLTS SINGLE PHASE CONTROL TRANSFORMER

| VA                   | 3000       |
|----------------------|------------|
| Country/Manufacturer | Canada/RPM |