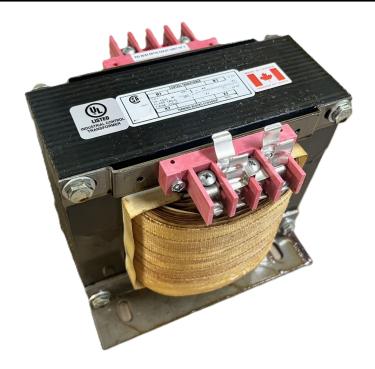

### 3000VA 240/480 VOLTS TO 120/240 VOLTS SINGLE PHASE CONTROL TRANSFORMER

\$1,041.04 CAD

Single Phase Control Transformer with a capacity of 3000VA, transforming 240/480 Volts to 120/240 Volts

**SKU:** CS3000L-K

#### **SCHEMATIC/DIAGRAM AND DIMENSION PICTURES**

Single Phase Control Transformer with a capacity of 3000VA, transforming 240/480 Volts to 120/240 Volts