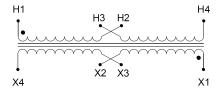

#### **SCHEMATIC/DIAGRAM AND DIMENSION PICTURES**

Single Phase Control Transformer with a capacity of 3000VA, transforming 240/480 Volts to 120/240 Volts

### **PRODUCT SPECIFICATIONS**

| Weight                     | 110 lbs                                                                              |
|----------------------------|--------------------------------------------------------------------------------------|
| Phases                     | 1                                                                                    |
| Connection                 | 1Ph-CT-DD-SD                                                                         |
| Primary Voltage            | 240/480                                                                              |
| Primary Max Current        | 12.5A                                                                                |
| Primary Markings           | H1-H2-H3-H4                                                                          |
| Primary Terminals          | <u>Terminals</u>                                                                     |
| Secondary Voltage          | 120/240                                                                              |
| Secondary Max Current      | <u>25A</u>                                                                           |
| Secondary Markings         | <u>X1-X2-X3-X4</u>                                                                   |
| Secondary Terminals        | <u>Terminals</u>                                                                     |
| Primary Taps               | N/A                                                                                  |
| Conductor Material         | Copper                                                                               |
| Temperatue Rise            | <u>115°C</u>                                                                         |
| Insuation Class            | 180°C (Class F)                                                                      |
| BIL (Insulation) Level     | <u>10kV</u>                                                                          |
| Efficiency (@35% Load) %   | N/A                                                                                  |
| Impedance Range            | <u>5.0 – 7.0%</u>                                                                    |
| Sound (db)                 | 40                                                                                   |
| Enclosure Type             | Core & Coil                                                                          |
| Enclosure Size             | See Core & Coil Chart                                                                |
| Finish/Colour              | N/A                                                                                  |
| Standards & Certifications | CSA Certified File No. LR34493, UL Listed File No. E110286, ISO 9001:2015 Registered |