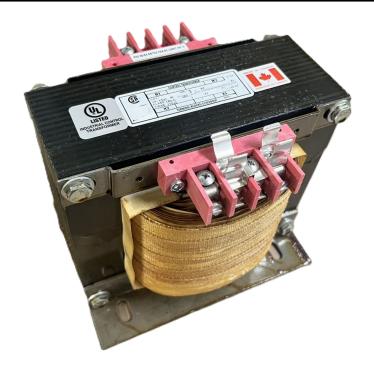

### 3000VA 240/480 VOLTS TO 120/240 VOLTS SINGLE PHASE CONTROL TRANSFORMER

\$1,041.04 CAD

Single Phase Control Transformer with a capacity of 3000VA, transforming 240/480 Volts to 120/240 Volts

**SKU:** CS3000L-K

#### **SCHEMATIC/DIAGRAM AND DIMENSION PICTURES**

Single Phase Control Transformer with a capacity of 3000VA, transforming 240/480 Volts to 120/240 Volts