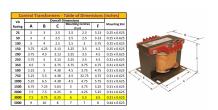

#### **SCHEMATIC/DIAGRAM AND DIMENSION PICTURES**

Single Phase Control Transformer with a capacity of 3000VA, transforming 240/480 Volts to 120/240 Volts

### **PRODUCT SPECIFICATIONS**

| Weight                     | 110 lbs                                                                              |
|----------------------------|--------------------------------------------------------------------------------------|
| Phases                     | 1                                                                                    |
| Connection                 | 1Ph-CT-DD-SD                                                                         |
| Primary Voltage            | 240/480                                                                              |
| Primary Max Current        | 12.5A                                                                                |
| Primary Markings           | H1-H2-H3-H4                                                                          |
| Primary Terminals          | <u>Terminals</u>                                                                     |
| Secondary Voltage          | 120/240                                                                              |
| Secondary Max Current      | <u>25A</u>                                                                           |
| Secondary Markings         | <u>X1-X2-X3-X4</u>                                                                   |
| Secondary Terminals        | <u>Terminals</u>                                                                     |
| Primary Taps               | N/A                                                                                  |
| Conductor Material         | Copper                                                                               |
| Temperatue Rise            | <u>115°C</u>                                                                         |
| Insuation Class            | 180°C (Class F)                                                                      |
| BIL (Insulation) Level     | <u>10kV</u>                                                                          |
| Efficiency (@35% Load) %   | N/A                                                                                  |
| Impedance Range            | <u>5.0 – 7.0%</u>                                                                    |
| Sound (db)                 | 40                                                                                   |
| Enclosure Type             | Core & Coil                                                                          |
| Enclosure Size             | See Core & Coil Chart                                                                |
| Finish/Colour              | N/A                                                                                  |
| Standards & Certifications | CSA Certified File No. LR34493, UL Listed File No. E110286, ISO 9001:2015 Registered |