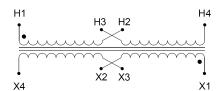

#### **SCHEMATIC/DIAGRAM AND DIMENSION PICTURES**

Single Phase Control Transformer with a capacity of 3000VA, transforming 240/480 Volts to 120/240 Volts

### **PRODUCT SPECIFICATIONS**

| Weight                     | 110 lbs                                                                              |
|----------------------------|--------------------------------------------------------------------------------------|
| Phases                     | 1                                                                                    |
| Connection                 | 1Ph-CT-DD-SD                                                                         |
| Primary Voltage            | 240/480                                                                              |
| Primary Max Current        | 12.5A                                                                                |
| Primary Markings           | H1-H2-H3-H4                                                                          |
| Primary Terminals          | <u>Terminals</u>                                                                     |
| Secondary Voltage          | 120/240                                                                              |
| Secondary Max Current      | <u>25A</u>                                                                           |
| Secondary Markings         | <u>X1-X2-X3-X4</u>                                                                   |
| Secondary Terminals        | <u>Terminals</u>                                                                     |
| Primary Taps               | N/A                                                                                  |
| Conductor Material         | Copper                                                                               |
| Temperatue Rise            | <u>115°C</u>                                                                         |
| Insuation Class            | 180°C (Class F)                                                                      |
| BIL (Insulation) Level     | <u>10kV</u>                                                                          |
| Efficiency (@35% Load) %   | N/A                                                                                  |
| Impedance Range            | <u>5.0 – 7.0%</u>                                                                    |
| Sound (db)                 | 40                                                                                   |
| Enclosure Type             | Core & Coil                                                                          |
| Enclosure Size             | See Core & Coil Chart                                                                |
| Finish/Colour              | N/A                                                                                  |
| Standards & Certifications | CSA Certified File No. LR34493, UL Listed File No. E110286, ISO 9001:2015 Registered |