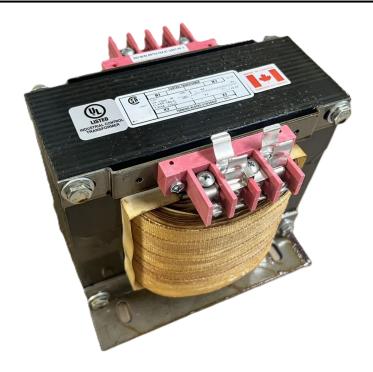

#### **SCHEMATIC/DIAGRAM AND DIMENSION PICTURES**

Single Phase Control Transformer with a capacity of 3000VA, transforming 240/480 Volts to 120/240 Volts