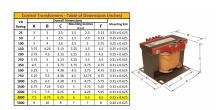

#### **SCHEMATIC/DIAGRAM AND DIMENSION PICTURES**

Single Phase Control Transformer with a capacity of 3000VA, transforming 240/480 Volts to 120/240 Volts

### **PRODUCT SPECIFICATIONS**

| Weight                     | 110 lbs                                                                              |
|----------------------------|--------------------------------------------------------------------------------------|
| Phases                     | 1                                                                                    |
| Connection                 | 1Ph-CT-DD-SD                                                                         |
| Primary Voltage            | 240/480                                                                              |
| Primary Max Current        | 12.5A                                                                                |
| Primary Markings           | H1-H2-H3-H4                                                                          |
| Primary Terminals          | <u>Terminals</u>                                                                     |
| Secondary Voltage          | 120/240                                                                              |
| Secondary Max Current      | <u>25A</u>                                                                           |
| Secondary Markings         | <u>X1-X2-X3-X4</u>                                                                   |
| Secondary Terminals        | <u>Terminals</u>                                                                     |
| Primary Taps               | N/A                                                                                  |
| Conductor Material         | Copper                                                                               |
| Temperatue Rise            | <u>115°C</u>                                                                         |
| Insuation Class            | 180°C (Class F)                                                                      |
| BIL (Insulation) Level     | <u>10kV</u>                                                                          |
| Efficiency (@35% Load) %   | N/A                                                                                  |
| Impedance Range            | <u>5.0 – 7.0%</u>                                                                    |
| Sound (db)                 | 40                                                                                   |
| Enclosure Type             | Core & Coil                                                                          |
| Enclosure Size             | See Core & Coil Chart                                                                |
| Finish/Colour              | N/A                                                                                  |
| Standards & Certifications | CSA Certified File No. LR34493, UL Listed File No. E110286, ISO 9001:2015 Registered |