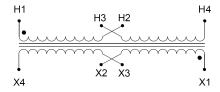

#### **SCHEMATIC/DIAGRAM AND DIMENSION PICTURES**

Single Phase Control Transformer with a capacity of 3000VA, transforming 240/480 Volts to 120/240 Volts

### **PRODUCT SPECIFICATIONS**

| Weight                     | 110 lbs                                                                              |
|----------------------------|--------------------------------------------------------------------------------------|
| Phases                     | 1                                                                                    |
| Connection                 | 1Ph-CT-DD-SD                                                                         |
| Primary Voltage            | 240/480                                                                              |
| Primary Max Current        | 12.5A                                                                                |
| Primary Markings           | H1-H2-H3-H4                                                                          |
| Primary Terminals          | <u>Terminals</u>                                                                     |
| Secondary Voltage          | 120/240                                                                              |
| Secondary Max Current      | <u>25A</u>                                                                           |
| Secondary Markings         | <u>X1-X2-X3-X4</u>                                                                   |
| Secondary Terminals        | <u>Terminals</u>                                                                     |
| Primary Taps               | N/A                                                                                  |
| Conductor Material         | Copper                                                                               |
| Temperatue Rise            | <u>115°C</u>                                                                         |
| Insuation Class            | 180°C (Class F)                                                                      |
| BIL (Insulation) Level     | <u>10kV</u>                                                                          |
| Efficiency (@35% Load) %   | N/A                                                                                  |
| Impedance Range            | <u>5.0 – 7.0%</u>                                                                    |
| Sound (db)                 | 40                                                                                   |
| Enclosure Type             | Core & Coil                                                                          |
| Enclosure Size             | See Core & Coil Chart                                                                |
| Finish/Colour              | N/A                                                                                  |
| Standards & Certifications | CSA Certified File No. LR34493, UL Listed File No. E110286, ISO 9001:2015 Registered |