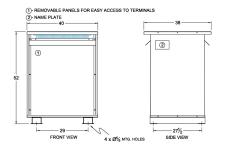

#### **SCHEMATIC/DIAGRAM AND DIMENSION PICTURES**

Three Phase Autotransformer with a capacity of 1500kVA, transforming 416Y Volts to 347Y Volts