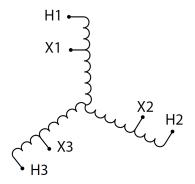

#### **SCHEMATIC/DIAGRAM AND DIMENSION PICTURES**

Three Phase Autotransformer with a capacity of 1500kVA, transforming 600Y Volts to 347Y Volts

#### PRODUCT SPECIFICATIONS

| PRODUCT SPECIFICATIONS     |                                                                                      |
|----------------------------|--------------------------------------------------------------------------------------|
| Weight                     | 4298 lbs                                                                             |
| Phases                     | <u>3</u>                                                                             |
| kVA                        | 1500                                                                                 |
| Connection                 | 3PhA-NT-1                                                                            |
| Primary Voltage            | 600                                                                                  |
| Primary Max Current        | 1443.4A                                                                              |
| Primary Markings           | H1-H2-H3                                                                             |
| Primary Terminals          | <u>Pads</u>                                                                          |
| Secondary Voltage          | 347                                                                                  |
| Secondary Max Current      | 2495.8A                                                                              |
| Secondary Markings         | <u>X1-X2-X3</u>                                                                      |
| Secondary Terminals        | <u>Pads</u>                                                                          |
| Primary Taps               | N/A                                                                                  |
| Conductor Material         | Aluminum                                                                             |
| Insulation Class           | 220°C (Class H)                                                                      |
| BIL (Insulation) Level     | 10kV                                                                                 |
| Efficiency (@35% Load) %   | N/A                                                                                  |
| Impedance Range            | 1.5 - 3.5%                                                                           |
| Sound (db)                 | <u>62</u>                                                                            |
| Enclosure Type             | NEMA 3R Indoor                                                                       |
| Enclosure Size             | E3R-11                                                                               |
| Finish/Colour              | Polyester Powder Coat - ANSI/ASA 61 Grey                                             |
| Standards & Certifications | CSA Certified File No. LR34493, UL Listed File No. E108255, ISO 9001:2015 Registered |