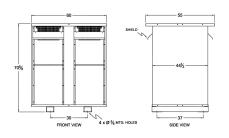

#### **SCHEMATIC/DIAGRAM AND DIMENSION PICTURES**

Three Phase Autotransformer with a capacity of 1500kVA, transforming 600Y Volts to 347Y Volts

#### PRODUCT SPECIFICATIONS

| PRODUCT SPECIFICATIONS     |                                                                                      |
|----------------------------|--------------------------------------------------------------------------------------|
| Weight                     | 4298 lbs                                                                             |
| Phases                     | <u>3</u>                                                                             |
| kVA                        | 1500                                                                                 |
| Connection                 | 3PhA-NT-1                                                                            |
| Primary Voltage            | 600                                                                                  |
| Primary Max Current        | 1443.4A                                                                              |
| Primary Markings           | H1-H2-H3                                                                             |
| Primary Terminals          | <u>Pads</u>                                                                          |
| Secondary Voltage          | 347                                                                                  |
| Secondary Max Current      | 2495.8A                                                                              |
| Secondary Markings         | <u>X1-X2-X3</u>                                                                      |
| Secondary Terminals        | <u>Pads</u>                                                                          |
| Primary Taps               | N/A                                                                                  |
| Conductor Material         | Aluminum                                                                             |
| Insulation Class           | 220°C (Class H)                                                                      |
| BIL (Insulation) Level     | 10kV                                                                                 |
| Efficiency (@35% Load) %   | N/A                                                                                  |
| Impedance Range            | 1.5 - 3.5%                                                                           |
| Sound (db)                 | <u>62</u>                                                                            |
| Enclosure Type             | NEMA 3R Indoor                                                                       |
| Enclosure Size             | E3R-11                                                                               |
| Finish/Colour              | Polyester Powder Coat - ANSI/ASA 61 Grey                                             |
| Standards & Certifications | CSA Certified File No. LR34493, UL Listed File No. E108255, ISO 9001:2015 Registered |