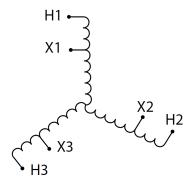

#### **PRODUCT SPECIFICATIONS**

| Weight                     | 4298 lbs                                                                             |
|----------------------------|--------------------------------------------------------------------------------------|
| Phases                     | <u>3</u>                                                                             |
| kVA                        | 1500                                                                                 |
| Connection                 | 3PhA-NT-1                                                                            |
| Primary Voltage            | 600                                                                                  |
| Primary Max Current        | <u>1443.4A</u>                                                                       |
| Primary Markings           | H1-H2-H3                                                                             |
| Primary Terminals          | <u>Pads</u>                                                                          |
| Secondary Voltage          | 347                                                                                  |
| Secondary Max Current      | 2495.8A                                                                              |
| Secondary Markings         | <u>X1-X2-X3</u>                                                                      |
| Secondary Terminals        | <u>Pads</u>                                                                          |
| Primary Taps               | N/A                                                                                  |
| Conductor Material         | Aluminum                                                                             |
| Insulation Class           | 220°C (Class H)                                                                      |
| BIL (Insulation) Level     | <u>10kV</u>                                                                          |
| Efficiency (@35% Load) %   | N/A                                                                                  |
| Impedance Range            | 1.5 - 3.5%                                                                           |
| Sound (db)                 | 62                                                                                   |
| Enclosure Type             | NEMA 3R Indoor                                                                       |
| Enclosure Size             | E3R-11                                                                               |
| Finish/Colour              | Polyester Powder Coat - ANSI/ASA 61 Grey                                             |
| Standards & Certifications | CSA Certified File No. LR34493, UL Listed File No. E108255, ISO 9001:2015 Registered |