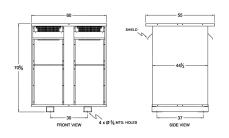

#### **SCHEMATIC/DIAGRAM AND DIMENSION PICTURES**

Three Phase Autotransformer with a capacity of 1500kVA, transforming 600Y Volts to 347Y Volts