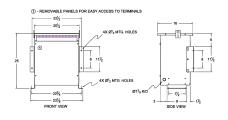

#### **SCHEMATIC/DIAGRAM AND DIMENSION PICTURES**

Three Phase Autotransformer with a capacity of 150kVA, transforming 400Y Volts to 347Y Volts