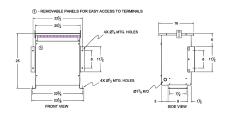

#### **SCHEMATIC/DIAGRAM AND DIMENSION PICTURES**

Three Phase Autotransformer with a capacity of 150kVA, transforming 400Y Volts to 347Y Volts