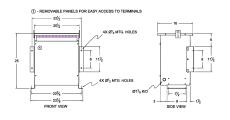

#### **SCHEMATIC/DIAGRAM AND DIMENSION PICTURES**

Three Phase Autotransformer with a capacity of 150kVA, transforming 400Y Volts to 347Y Volts