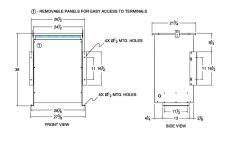

#### SCHEMATIC/DIAGRAM AND DIMENSION PICTURES

Three Phase Autotransformer with a capacity of 150kVA, transforming 550Y Volts to 347Y Volts