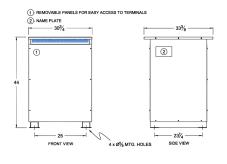

#### SCHEMATIC/DIAGRAM AND DIMENSION PICTURES

Three Phase Autotransformer with a capacity of 2500kVA, transforming 575Y Volts to 600Y Volts