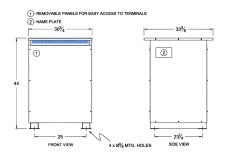

#### SCHEMATIC/DIAGRAM AND DIMENSION PICTURES

Three Phase Autotransformer with a capacity of 2500kVA, transforming 575Y Volts to 600Y Volts