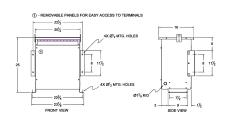

#### **SCHEMATIC/DIAGRAM AND DIMENSION PICTURES**

Three Phase Autotransformer with a capacity of 450kVA, transforming 115Y Volts to 110Y Volts