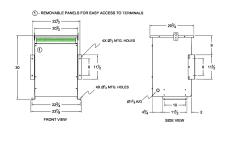

#### **SCHEMATIC/DIAGRAM AND DIMENSION PICTURES**

Three Phase Autotransformer with a capacity of 45kVA, transforming 208Y Volts to 110Y Volts